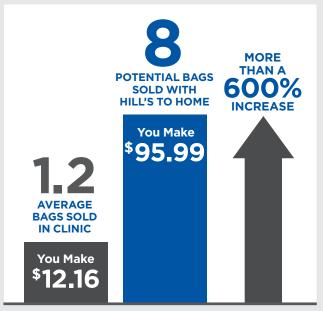

## INCREASE SALES WITH HOME DELIVERY

1 small bag in clinic + 0.2 medium bag in clinic at MSRP<sup>†</sup> 1 small bag in clinic + 7 medium bags autoship at MSRP<sup>†</sup>

Example: Metabolic Canine Small bag MSRP \$34.99 / List \$24.13 (Service Fee = \$4.55) Medium bag MSRP \$65.99 / List \$45.25 (Service Fee = \$8.58)