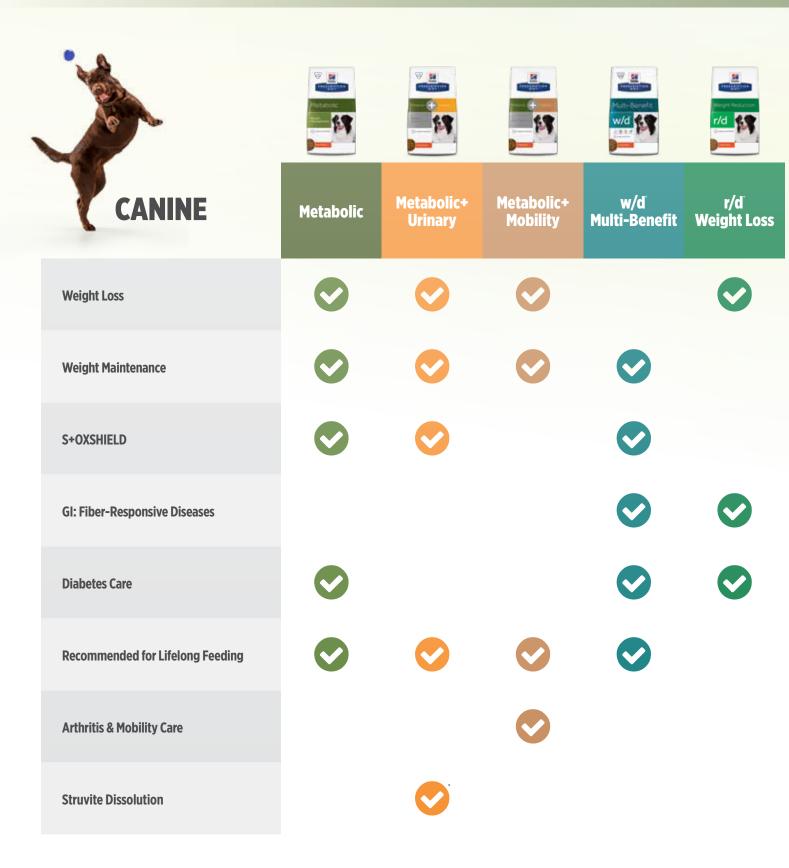

#### **CONTAINS THE FULL STRENGTH EFFICACY OF METABOLIC, PLUS:**

CANINE

- 1 With nutrition to improve mobility in as little as 21 days<sup>®</sup>
- 2 Omega-3 fatty acids reduce inflammation and loss of cartilage
- Glucosamine and chondroitin help repair cartilage and interrupt degradation

FELINE

- 1) With nutrition to dissolves struvite stones in as little as 7 days<sup>a</sup>
- **2** Controlled levels of magnesium, calcium and phosphorus
- With nutrition to reduce the recurrence of FIC signs by 89%<sup>10</sup>

CANINE

- 1 Formulated to help dissolve struvite stones\*
- **2** Reduces the risk of struvite and calcium oxalate stones
- With omega-3 fatty acids to help reduce inflammation from UTIs and stones

- **1** The same great nutrition of Metabolic+Urinary
- 2 With special ingredients to reduce stress

With S+OXSHIELD to promote a urinary environment that reduces the risk of developing struvite and calcium oxalate crystals