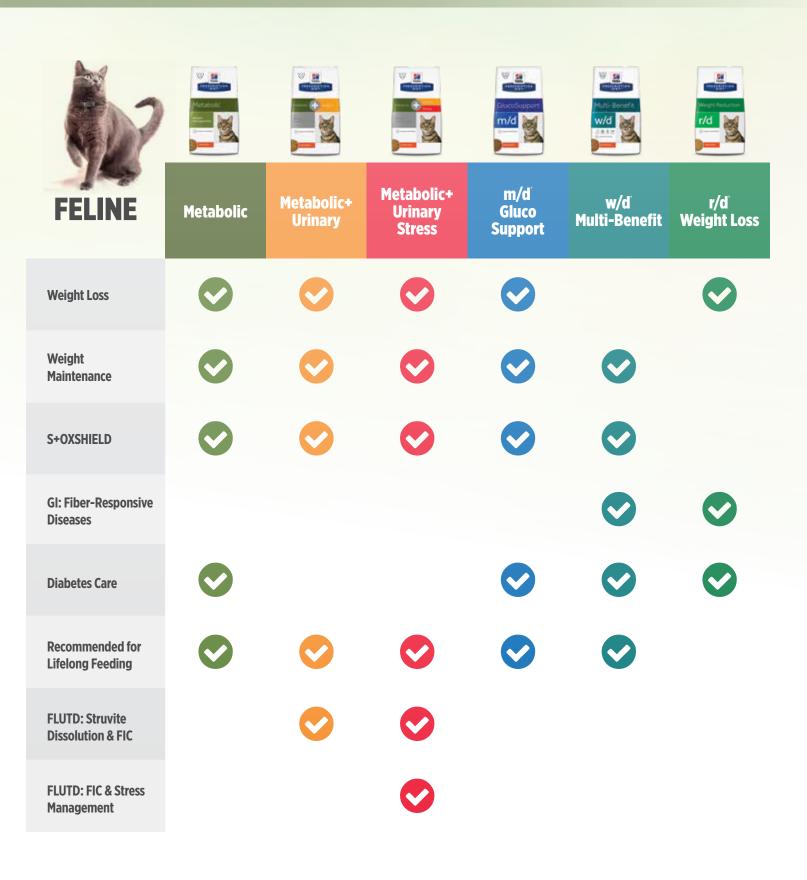

FELINE

- 1) With nutrition to dissolves struvite stones in as little as 7 days<sup>a</sup>
- **2** Controlled levels of magnesium, calcium and phosphorus
- With nutrition to reduce the recurrence of FIC signs by 89%<sup>10</sup>

CANINE

- 1 Formulated to help dissolve struvite stones\*
- **2** Reduces the risk of struvite and calcium oxalate stones
- With omega-3 fatty acids to help reduce inflammation from UTIs and stones

- **1** The same great nutrition of Metabolic+Urinary
- 2 With special ingredients to reduce stress

## Hill's Prescription Diet m/d GlucoSupport

Now Hill's Prescription Diet M/d has a new improved taste, a new stew and a new name — m/d GlucoSupport

- Clinically shown to help **stabilize glucose levels** and **maintain glycemic control**<sup>2</sup>
- **Clinically proven to alter metabolism** to address obesity, an underlying risk factor of diabetes<sup>15</sup>
- In a feeding trial, **75% of cats reached their ideal body weight** within 20 weeks<sup>4</sup>
- **Avoids blood sugar level spikes** with consistent carb levels between wet and dry formulas so pet parents can feed both
- Great taste and 17% fewer calories than Purina Pro Plan DM dry foods

## Hill's Prescription Diet W/d Multi-Benefit

Now Hill's Prescription Diet w/d has a new name — w/d Multi-Benefit

- 1 Helps **minimize blood glucose fluctuation**, which may reduce insulin dosage
- 2 Addresses fiber-responsive GI conditions such as colitis, diarrhea or constipation
- Helps trigger satiety and give dogs a feeling of fullness to maintain a healthy weight

With S+OXSHIELD to promote a urinary environment that reduces the risk of developing struvite and calcium oxalate crystals